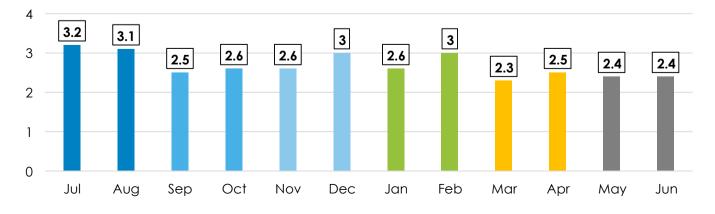

12         | 3.4%       | 27               | 1.0%            |
| Obsessive-Compulsive and Related Disorders         | 1          | 0.3%       | 6                | 0.2%            |
| Personality Disorders                              | 0          | 0.0%       | 5                | 0.2%            |
| Schizophrenia Spectrum and Other Related Disorders | 14         | 4.0%       | 533              | 20.2%           |
| Trauma and Stressor Related Disorders              | 149        | 42.5%      | 694              | 26.3%           |
| Total                                              | 351        | 100.0%     | 2641             | 100.0%          |

## LENGTH OF STAY



#### Average Length of Stay by Month-Admitted Clients Only

## Average Length of Stay by Month- Youth Admitted Clients Only



### **SERVICES**



Services Provided by Position- Youth Referrals



#### Services by Type- All Referrals



## 5150





#### Referral Sources for 5150 by Type



## **DISCHARGE REASONS**

|                                                       | #    | %      |
|-------------------------------------------------------|------|--------|
| Administrative discharge                              | 1    | 0.02%  |
| Client not appropriate for treatment                  | 41   | 0.77%  |
| Discharged against medical advice                     | 4    | 0.70%  |
| Disengaged from services/Non-compliant with treatment | 70   | 1.31%  |
| Involuntary discharge                                 | 2    | 0.04%  |
| Never engaged in services                             | 61   | 1.14%  |
| Services no l