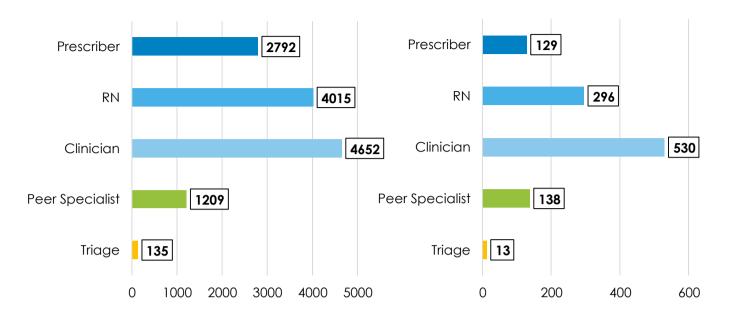

### **SERVICES**

Services Provided by Position- Youth Referrals

#### Services by Type- All Referrals