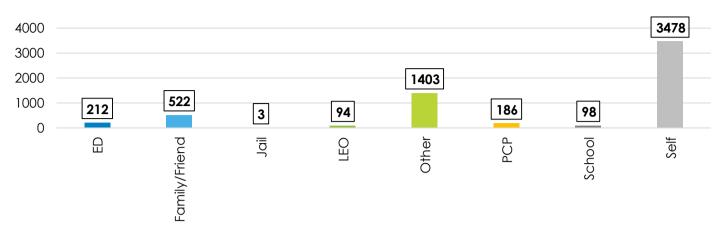

Care Clinic (MHUCC)** is a walk-in clinic for individuals with an urgent mental health need. The MHUCC is a client-centered program that focuses on providing immediate relief to individuals and families in distress. The program intends to avert psychiatric emergency room visits and involuntary hospitalizations. The goals of MHUCC is to foster recovery for individuals and families through the promotion of hope and wellness.

As a walk-in clinic, the MHUCC welcomes anyone experiencing mental health-distress regardless of age and ability to pay. Individuals experiencing non-psychiatric emergencies are encouraged to visit their local emergency room or call 911.



## **CENSUS & REFERRALS**

#### **Referrals by Time**



## **CENSUS & REFERRALS**

#### Referral Sources by Type- All Referrals



## Top Ten Other Referral Sources by Type





#### Admissions by Month

## YOUTH CENSUS REFERRALS

## Youth Referrals by Type 300 202 200 146 88 100 60 53 27 17 0 ED Family/Friend PCP LEO School Self Other Top Five Other Youth Referrals by Type Sacramento County MHP 24 **Other Mental Health** Outpatient Provider\_ 61 Sacramento County 17 Hotline/Helpline 11





#### Youth Admission by Month

## DEMOGRAPHICS

All demographics below include all unduplicated admitted clients (N=3,785)\*.

|                                 | #    |
|---------------------------------|------|
| Age Group                       |      |
| Youth (0-17)                    | 434  |
| Transitional Aged Youth (18-25) | 642  |
| Adult (26-59)                   | 2442 |
| Older Adult (60+)               | 267  |
| Ge