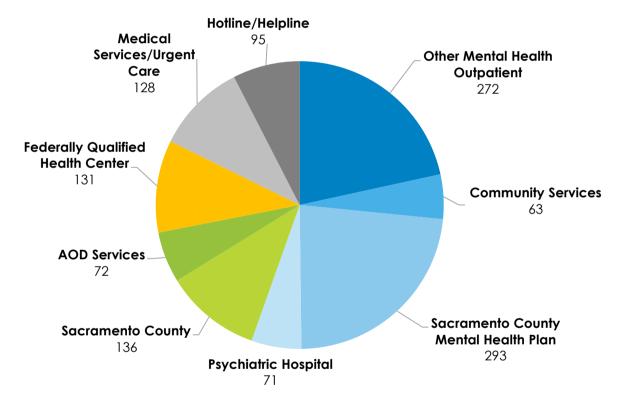

#### Referral Sources by Type- All Referrals

## Top Ten Other Referral Sources by Type