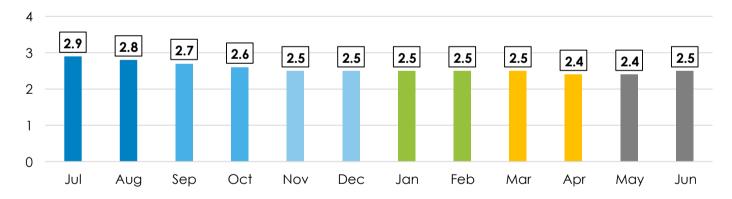

| 2          | 0.6%       | 2                | 0.1%            |
| Neurodevelopmental Disorders                       | 12         | 3.4%       | 27               | 1.0%            |
| Obsessive-Compulsive and Related Disorders         | 1          | 0.3%       | 6                | 0.2%            |
| Personality Disorders                              | 0          | 0.0%       | 5                | 0.2%            |
| Schizophrenia Spectrum and Other Related Disorders | 14         | 4.0%       | 533              | 20.2%           |
| Trauma and Stressor Related Disorders              | 149        | 42.5%      | 694              | 26.3%           |
| Total                                              | 351        | 100.0%     | 2641             | 100.0%          |

## LENGTH OF STAY



#### Average Length of Stay by Month-Admitted Clients Only

## Average Length of Stay by Month- Youth Admitted Clients Only



### **SERVICES**



Services Provided by Position- Youth Referrals



#### Services by Type- All Referrals



## 5150





#### Referral Sources for 5150 by Type



## **DISCHARGE REASONS**

|                                                       | #    | %      |
|-------------------------------------------------------|------|--------|
| Administrative discharge                              | 1    | 0.02%  |
| Client not appropriate for treatment                  | 41   | 0.77%  |
| Discharged against medical advice                     | 4    | 0.70%  |
| Disengaged from services/Non-compliant with treatment | 70   | 1.31%  |
| Involuntary discharge