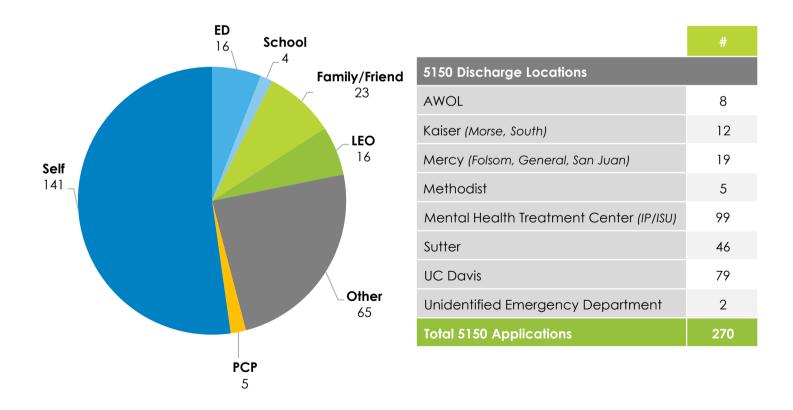

2%            |
| Personality Disorders                              | 0          | 0.0%       | 5                | 0.2%            |
| Schizophrenia Spectrum and Other Related Disorders | 14         | 4.0%       | 533              | 20.2%           |
| Trauma and Stressor Related Disorders              | 149        | 42.5%      | 694              | 26.3%           |
| Total                                              | 351        | 100.0%     | 2641             | 100.0%          |

## LENGTH OF STAY



#### Average Length of Stay by Month-Admitted Clients Only

## Average Length of Stay by Month- Youth Admitted Clients Only



### **SERVICES**



Services Provided by Position- Youth Referrals



#### Services by Type- All Referrals



## 5150





#### Referral Sources for 5150 by Type



## **DISCHARGE REASONS**

|                                                       | #    | %      |
|-------------------------------------------------------|------|--------|
| Administrative discharge                              | 1    | 0.02%  |
| Client not appropriate for treatment                  | 41   | 0.77%  |
| Discharged against medical advice                     | 4    | 0.70%  |
| Disengaged from services/Non-compliant with treatment | 70   | 1.31%  |
| Involuntary discharge                                 | 2    | 0.04%  |
| Never engaged in services                             | 61   | 1.14%  |
| Services no longer needed                             | 143  | 2.67%  |
| Successful completion                                 | 54   | 1.01%  |
| Transfer to higher level of ca