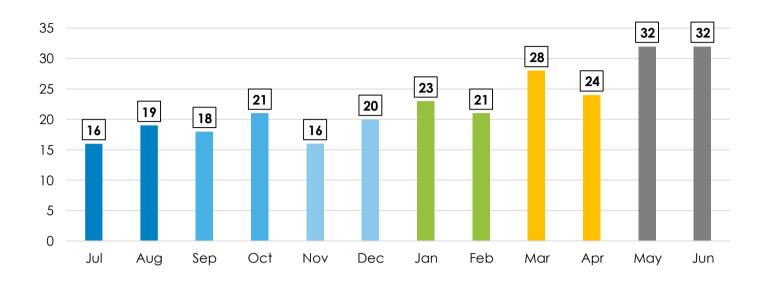

## LENGTH OF STAY

## Average Length of Stay by Month- Youth Admitted Clients Only