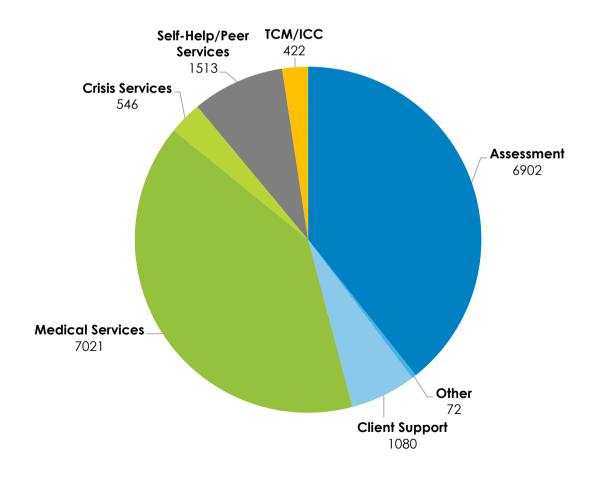

### **SERVICES**

Services Provided by Position- Youth Referrals

#### Services by Type- All Referrals