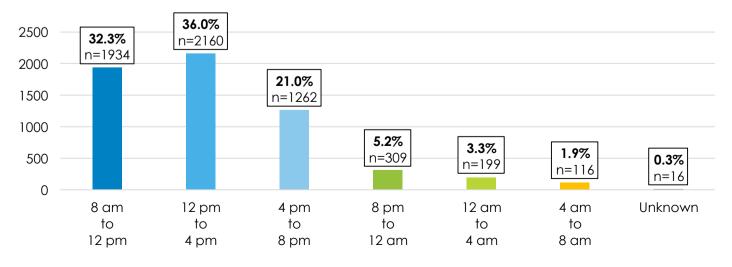

ANNUAL REPORT

July 2023 – June 2024

# WHAT WE DO

**Mental Health Urgent Care Clinic (MHUCC)** is a walk-in clinic for individuals with an urgent mental health need. The MHUCC is a client-centered program that focuses on providing immediate relief to individuals and families in distress. The program intends to avert psychiatric emergency room visits and involuntary hospitalizations. The goals of MHUCC is to foster recovery for individuals and families through the promotion of hope and wellness.

As a walk-in clinic, the MHUCC welcomes anyone experiencing mental health-distress regardless of age and ability to pay. Individuals experiencing non-psychiatric emergencies are encouraged to visit their local emergency room or call 911.



## **CENSUS & REFERRALS**

#### **Referrals by Time**



## **CENSUS & REFERRALS**

#### Referral Sources by Type- All Referrals



## Top Ten Other Referral Sources by Type





#### Admissions by Month

## YOUTH CENSUS REFERRALS

## Youth Referrals by Type 300 202 200 146 88 100 60 53 27 17 0 ED Family/Friend PCP LEO School Self Other Top Five Other Youth Referrals by Type Sacramento County MHP 24 **Other Mental Health** Outpatient Provider\_ 61 Sacramento County 17 Hotline/Helpline 11





#### Youth Admission by Month

## DEMOGRAPHICS

All demographics below include all unduplicated admitted clients (N=3,785)\*.

|                                 | #    |
|---------------------------------|------|
| Age Group                       |      |
| Youth (0-17)                    | 434  |
| Transitional Aged Youth (18-25) | 642  |
| Adult (26-59)