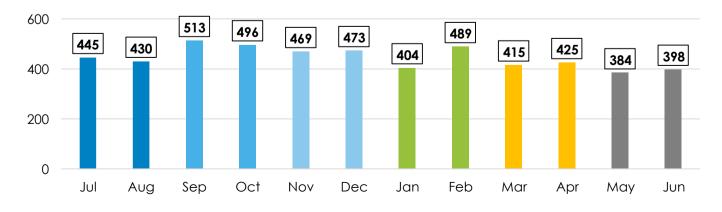

individuals with an urgent mental health need. The MHUCC is a client-centered program that focuses on providing immediate relief to individuals and families in distress. The program intends to avert psychiatric emergency room visits and involuntary hospitalizations. The goals of MHUCC is to foster recovery for individuals and families through the promotion of hope and wellness.

As a walk-in clinic, the MHUCC welcomes anyone experiencing mental health-distress regardless of age and ability to pay. Individuals experiencing non-psychiatric emergencies are encouraged to visit their local emergency room or call 911.



## **CENSUS & REFERRALS**

#### **Referrals by Time**



## **CENSUS & REFERRALS**

#### Referral Sources by Type- All Referrals



## Top Ten Other Referral Sources by Type





#### Admissions by Month

## YOUTH CENSUS REFERRALS

## Youth Referrals by Type 300 202 200 146 88 100 60 53 27 17 0 ED Family/Friend PCP LEO School Self Other Top Five Other Youth Referrals by Type Sacramento County MHP 24 **Other Mental Health** Outpatient Provider\_ 61 Sacramento County 17 Hotline/Helpline 11





#### Youth Admission by Month

## DEMOGRAPHICS

All demographics below include all unduplicated admitted clients (N=3,785)\*.

|                                 | #    |
|---------------------------------|------|
| Age Group                       |      |
| Youth (0-17)                    | 434  |
| Transitional Aged Youth (18-25) | 642  |
| Adult (26-59)                   | 2442 |
| Older Adult (60+)               | 267  |
| Gender Identity                 |      |
| Female