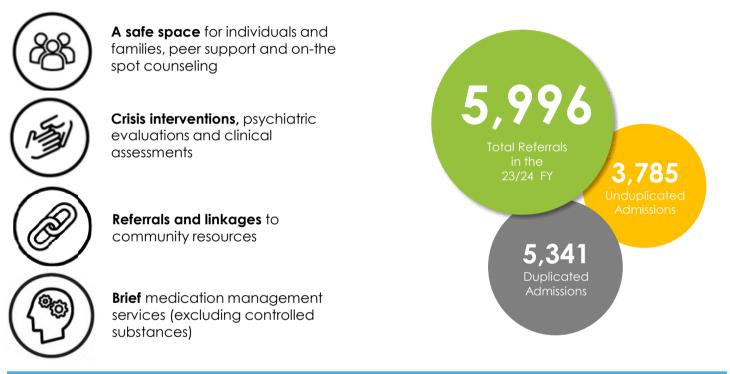

# Mental Health Urgent Care Clinic (MHUCC) ANNUAL REPORT

July 2023 – June 2024

# WHAT WE DO

**Mental Health Urgent Care Clinic (MHUCC)** is a walk-in clinic for individuals with an urgent mental health need. The MHUCC is a client-centered program that focuses on providing immediate relief to individuals and families in distress. The program intends to avert psychiatric emergency room visits and involuntary hospitalizations. The goals of MHUCC is to foster recovery for individuals and families through the promotion of hope and wellness.

As a walk-in clinic, the MHUCC welcomes anyone experiencing mental health-distress regardless of age and ability to pay. Individuals experiencing non-psychiatric emergencies are encouraged to visit their local emergency room or call 911.



## **CENSUS & REFERRALS**

#### **Referrals by Time**



## **CENSUS & REFERRALS**

#### Referral Sources by Type- All Referrals



## Top Ten Other Referral Sources by Type





#### Admissions by Month

## YOUTH CENSUS REFERRALS

## Youth Referrals by Type 300 202 200 146 88 100 60 53 27 17 0 ED Family/Friend PCP LEO School Self Other Top Five Other Youth Referrals by Type Sacramento County MHP 24 **Other Mental Health** Outpatient Provider\_ 61 Sacramento County 17 Hotline/Helpline 11





#### Youth Admission by Month

## DEMOGRAPHICS

All demographics below include all unduplicated admitted clients (N=3,785)\*.

|                                 | #    |
|---------------------------------|------|
| Age Group                       |      |
| Youth (0-17)                    | 434  |
|