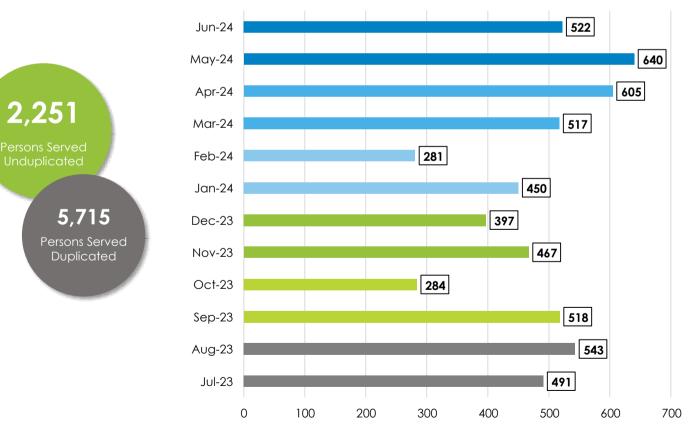

### CENSUS

2,251

\*The sum of each month will not equate to the TOTAL persons served (unduplicated) above due to there being duplicate clients between months. The TOTAL value for unduplicated persons served excludes all duplicates despite the month of service.

### **Total Served by Month\***