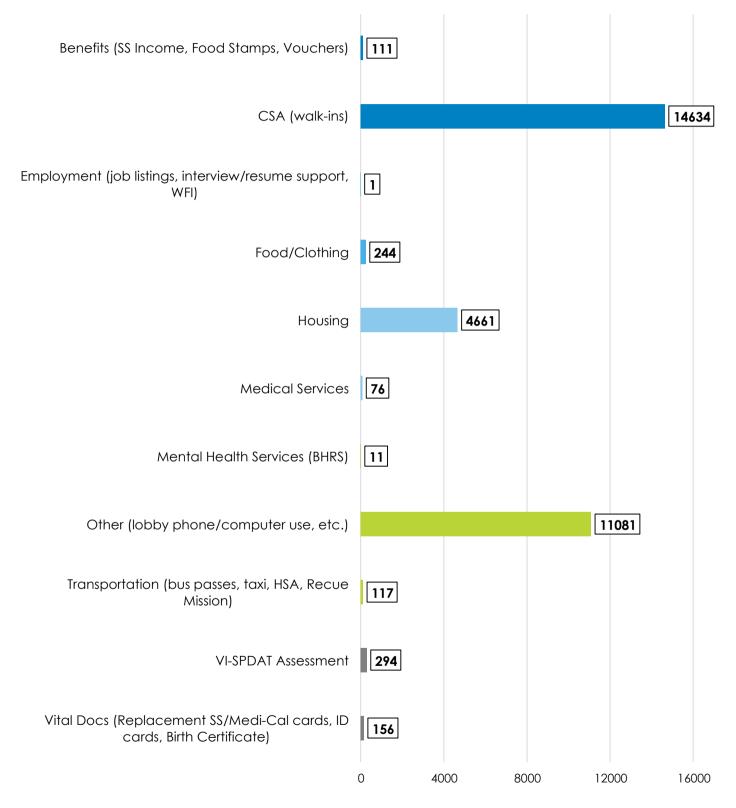

### **IDENTIFIED NEEDS & RESOURCES**

#### Identified Need by Category\*

Within the reporting period, a total of **31,386** needs were identified among the 2251 unduplicated individuals served. The frequencies of the identified categories of need are as follows.